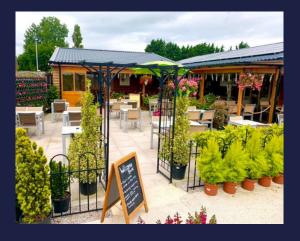

## SWEEP'S

Cafe & Bistro Menu

At Sweep's Cafe, we pride ourselves on having the freshest, local produce being used in our dishes. Daily, we create delicious specials, along with home-baked cakes, and fresh coffee's made to order.