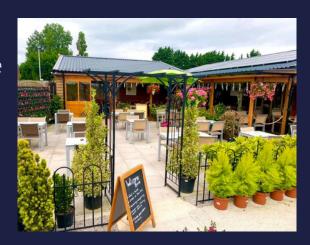

## SWEEP'S

Cafe & Bistro Menu

At Sweep's Cafe, we pride ourselves on having the freshest, local produce being used in our dishes. Daily, we create delicious specials, along with home-baked cakes, and fresh coffee's made to order.